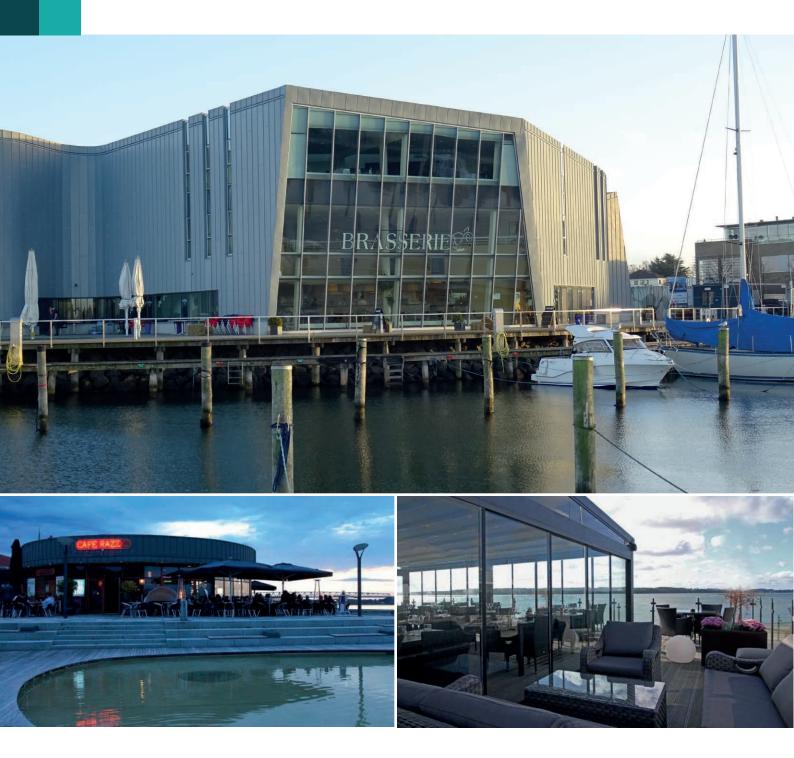

### Restaurants in Middelfart

Middelfart offers a number of restaurants and cafés.

#### See list of restaurants