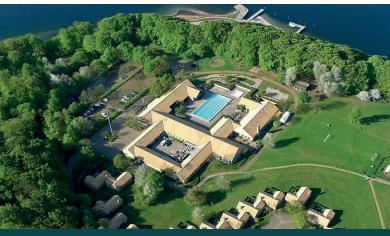

#### Hindsgavl Camping

- 1,6 km from Conference venue

Camping site situated in a lovely woodland area with only 400 metres to the water. Comfortable cabins. Excellent diving opportunities. Bottle filling station. Possibility for washing and drying of diving equipment.